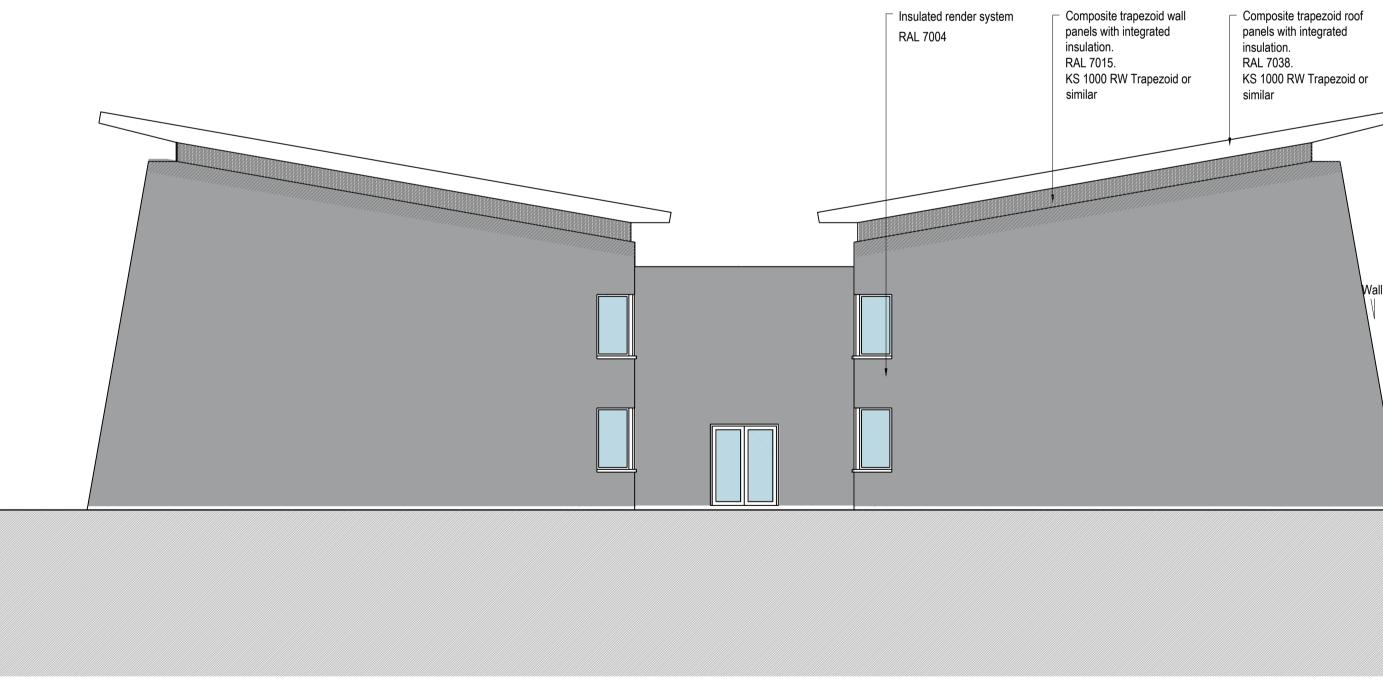

|
|     |                                 |    |            |     |         |    |      |                                                                                                                                                                                |
|     |                                 |    |            |     |         |    |      | Ordinance Information shown is reproduced from Ordinance Survey material with the pr<br>Survey on behalf of the Controller of Her Majesty's Stationary Office @ Crown Copyrigt |
|     |                                 |    |            |     |         |    |      | infringes Crown Copyright and may lead to prosecution or civil proceedings. License No                                                                                         |



ELEVATION BB





HEAD

Wall 80°